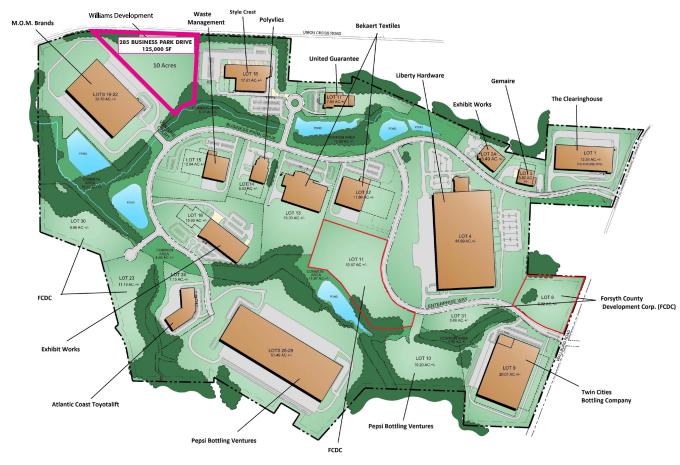

#### PARK INFORMATION

Union Cross Business Park is located in southeastern Forsyth County and consist of 403 acres of land zoned Light Industrial. The buildings are located near key logistics infrastructure including interstates, airports, rail and both inland and sea ports. The park consist of 29 lots and was designed to be cost efficient and accommodating, while maintaining the natural appeal of the surrounding environment. The park features multiple office, warehouse and light industrial sites.

#### **PARK SITE PLAN**

© 2020 CB Richard Ellis-Raleigh LLC, a Delaware limited liability company. The information contained in this document has been obtained from sources believed reliable. While CBRE, Inc. does not doubt its accuracy, CBRE, Inc. has not verified it and makes no guarantee, warranty or representation about it. It is your responsibility to independently confirm its accuracy and completeness. Any projections, opinions, assumptions or estimates used are for example only and do not represent the current or future performance of the property. The value of this transaction to you depends on tax and other factors which should be evaluated by your tax, financial and legal advisors. You and your advisors should conduct a careful, independent investigation of the property to determine to your satisfaction the suitability of the property for your needs. Photos herein are the property of their respective owners and use of these images without the express written consent of the owner is prohibited.