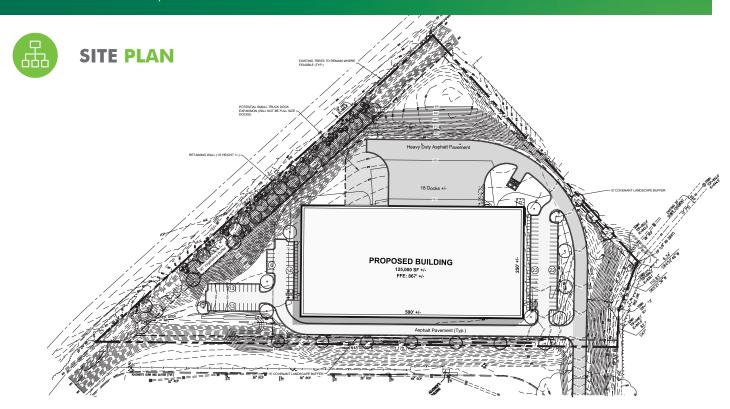

### SPEC INDUSTRIAL BUILDING

+ Total Building SF: 125,000 SF

+ Lease Rate: \$4.95/SF

+ Clear Height: 30'

+ Column Spacing:  $47.5' \times 50'$ 

+ Parking Spaces: 90 Spaces

+ Easy Access to I-40, I-73 and US-311

## **BUILDING SPECS**

| BUILDING SPECIFICATIONS    |             |                 |                                            |
|----------------------------|-------------|-----------------|--------------------------------------------|
| Total Building SF          | 125,000 SF  | Building Type   | Tilt Up                                    |
| <b>Building Dimensions</b> | 500' x 250' | Delivery Date   | March 2020                                 |
| Clear Height               | 30'         | Lighting        | Hi-Bay LED Lighting in Warehouse           |
| Column Spacing             | 47.5′ x 50′ | Sprinkler       | ESFR                                       |
| Parking Spaces             | 90 Spaces   | Dock Doors      | 10 Dock High (additional knock out panels) |
| Heat                       | Gas Heat    | Drive- In Doors | 2                                          |

## **FLOOR PLAN**