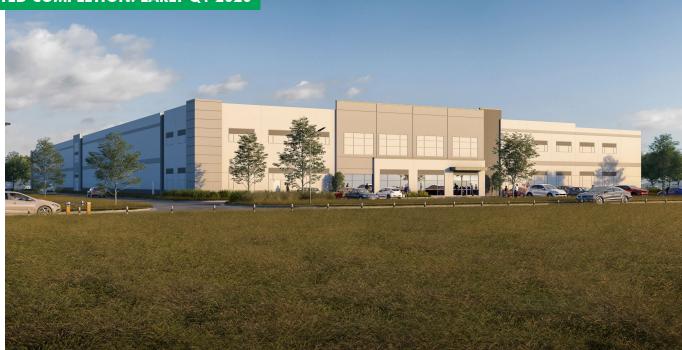

## UNION CROSS BUSINESS PARK 285 BUSINESS PARK DRIVE

**WINSTON SALEM, NC 27107** 

**EXPECTED COMPLETION: EARLY Q1 2020** 

### **BUILDING OVERVIEW**

### SPEC INDUSTRIAL BUILDING

+ Total Building SF: 125,000 SF

+ Lease Rate: \$4.95/SF

+ Clear Height: 30'

+ Column Spacing:  $47.5' \times 50'$ 

+ Parking Spaces: 90 Spaces

+ Easy Access to I-40, I-73 and US-311