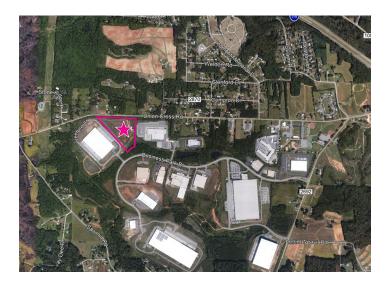

#### PARK INFORMATION

Union Cross Business Park is located in southeastern Forsyth County and consist of 403 acres of land zoned Light Industrial. The buildings are located near key logistics infrastructure including interstates, airports, rail and both inland and sea ports. The park consist of 29 lots and was designed to be cost efficient and accommodating, while maintaining the natural appeal of the surrounding environment. The park features multiple office, warehouse and light industrial sites.

#### **PARK SITE PLAN**

© 2020 CB Richard Ellis-Raleigh LLC, a Delaware limited liability company. The information contained in this document has been obtained from sources believed reliable. While CBRE, Inc. does not doubt its accuracy, CBRE, Inc. has not verified it and makes no guarantee, warranty or representation about it. It is your responsibility to independently confirm its accuracy and completeness. Any projections, opinions, assumptions or estimates used are for example only and do not represent the current or future performance of the property. The value of this transaction to you depends on tax and other factors which should be evaluated by your tax, financial and legal advisors. You and your advisors should conduct a careful, independent investigation of the property to determine to your satisfaction the suitability of the property for your needs. Photos herein are the property of their respective owners and use of these images without the express written consent of the owner is prohibited.