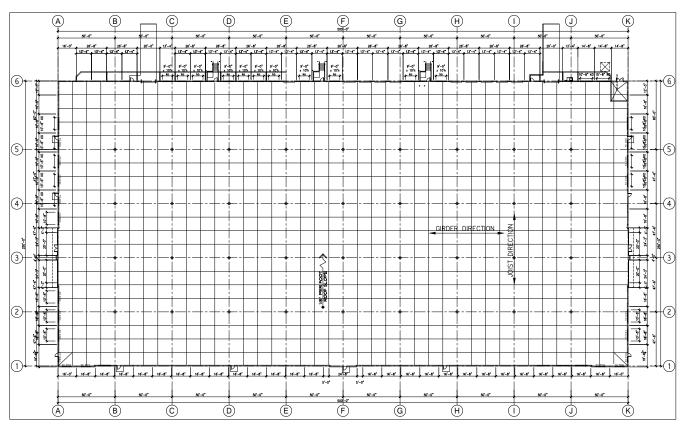

## **FLOOR PLAN**

## **BUILDING SPECS**

| BUILDING SPECIFICATIONS    |             |                 |                                            |
|----------------------------|-------------|-----------------|--------------------------------------------|
| Total Building SF          | 125,000 SF  | Building Type   | Tilt Up                                    |
| <b>Building Dimensions</b> | 500' x 250' | Delivery Date   | March 2020                                 |
| Clear Height               | 30'         | Lighting        | Hi-Bay LED Lighting in Warehouse           |
| Column Spacing             | 47.5′ x 50′ | Sprinkler       | ESFR                                       |
| Parking Spaces             | 90 Spaces   | Dock Doors      | 10 Dock High (additional knock out panels) |
| Heat                       | Gas Heat    | Drive- In Doors | 2                                          |