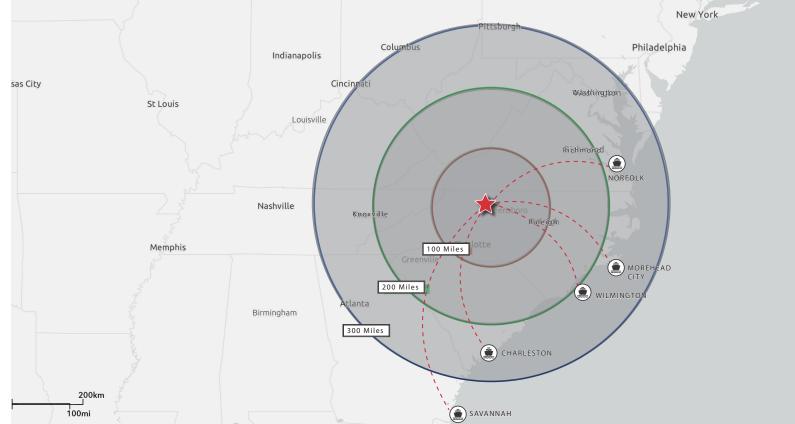

#### **LOCATION SUMMARY**

| I-85                          | ±5 Miles    |
|-------------------------------|-------------|
| I-40                          | ±5 Miles    |
| I-74/I-73                     | ±5 Miles    |
| Hwy 52                        | ±1.15 Miles |
| PTI Airport Piedmont Triad    | ±27 Miles   |
| RDU Airport Raleigh/Durham    | ±98 Miles   |
| CDU Airport Charlotte Douglas | ±86 Miles   |