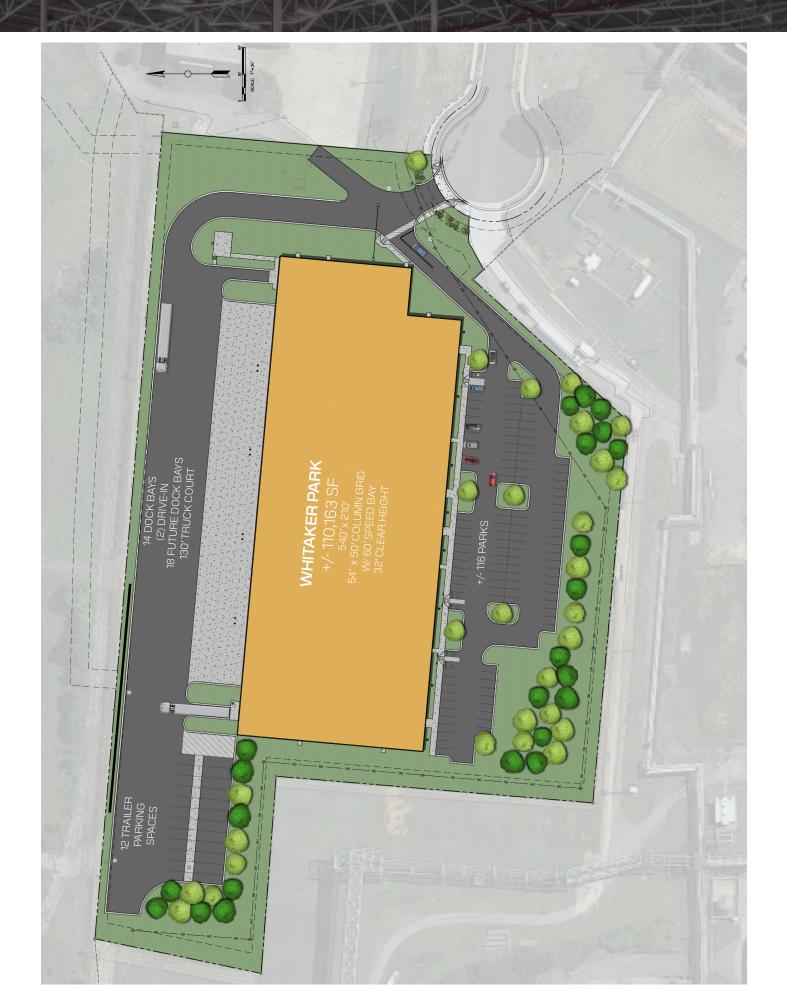

## **PROPERTY FEATURES**

| LEASE RATE:      | Call for Pricing                                        |  |
|------------------|---------------------------------------------------------|--|
| SALES PRICE:     | Not Disclosed                                           |  |
| ZONING           | General Industrial & Located in an Opportunity Zone     |  |
| SITE AREA        | Approx. ±8.85 Acres                                     |  |
| BUILDING SIZE    | ±110,163 SF                                             |  |
| OFFICE           | Build to Suit                                           |  |
| DRIVE IN DOORS   | 2                                                       |  |
| DOCK DOORS       | 14 with equipment delivered                             |  |
| OVERHEAD DOORS   | 18 additional knockout                                  |  |
| CEILING HEIGHT   | Approx. 32'                                             |  |
| SLAB THICKNESS   | 6"                                                      |  |
| TILT WALL PANELS | 7.25"                                                   |  |
| POWER            | 1200 AMP Power Service                                  |  |
| SPRINKLER        | K-17 ESFR Sprinkler                                     |  |
| PARKING          | 116 Spaces (Expandable) Paved Trailer Storage in Rear   |  |
| STRUCTURE        | Tilt up Construction                                    |  |
| FEATURES         | 130' Truck Court with Storage/12 Trailer Parking spaces |  |