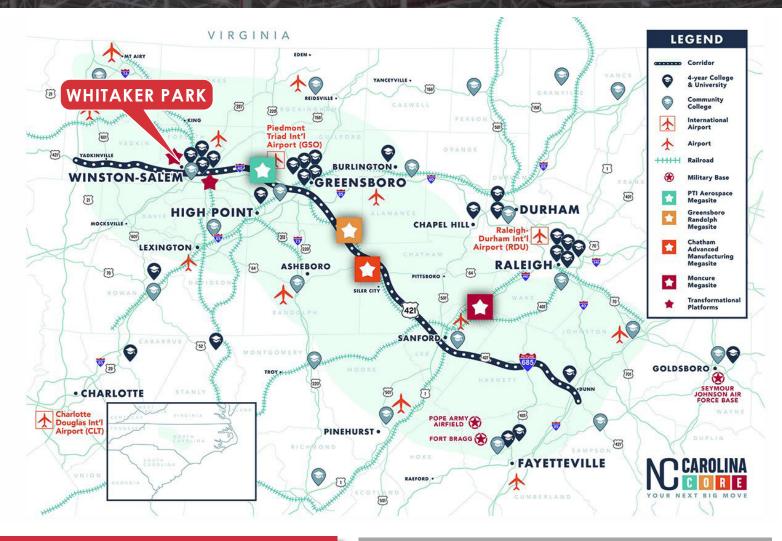

#### **LOCATION SUMMARY**

| I-85                          | ±5 Miles    |
|-------------------------------|-------------|
| I-40                          | ±5 Miles    |
| I-74/I-73                     | ±5 Miles    |
| Hwy 52                        | ±1.15 Miles |
| PTI Airport Piedmont Triad    | ±27 Miles   |
| RDU Airport Raleigh/Durham    | ±98 Miles   |
| CDU Airport Charlotte Douglas | ±86 Miles   |

Rail system served by Norfolk Southern

S POWER

**ZONING** General Industrial Zoning SITE SELECTION MAGAZINE RANKS NORTH CAROLINA AS THE NATION'S TOP STATE FOR BUSINESS CLIMATE IN 2020 IN A TWO-WAY TIE WITH GEORGIA