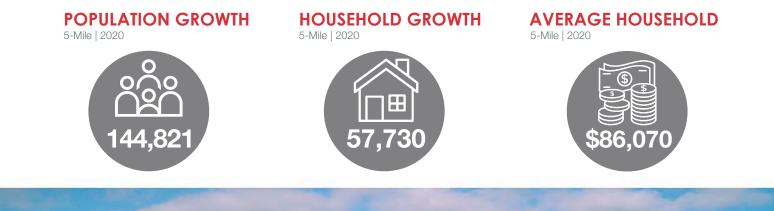

#### WINSTON-SALEM OVERVIEW

Whitaker Park is located in Winston-Salem, North Carolina, part of the Piedmont Triad region. The Piedmont Triad is a north-central region of North Carolina that consists of the area within and surrounding three key cities: Greensboro, Winston-Salem, and High Point. With a population of 244,605, Winston Salem is the second-largest city in the Piedmont Triad region and the fifth most populated city in North Carolina.