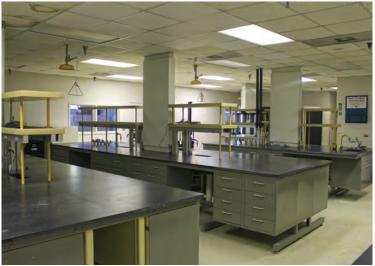

## **INTERIOR PHOTOS**

## **PROPERTY FEATURES**

- ±50,000 SF 2 Story Facility
- Hydraulic Elevator
- New LED Lighting & HVAC
- Sprinklered with Fire Detection
- Laboratory structure in place with high pressure compressed air, distilled and potable water, vaccum lines, nitrogen, 5-10% argon, helium, natural gas, oxygen and more
- On-site Duke Power utility transformer
- (2000 KVA, 13200-480Y/277V)
- (75) Approximate parking spaces