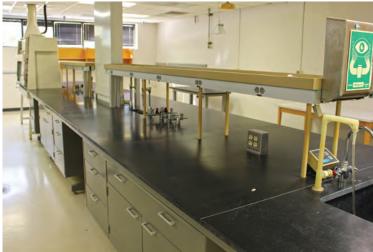

## **INTERIOR PHOTOS**

## **PROPERTY FEATURES**

- ±50,000 SF 2 Story Facility
- Hydraulic Elevator
- New LED Lighting & HVAC
- Sprinklered with Fire Detection
- Laboratory structure in place with high pressure compressed air, distilled and potable water, vaccum lines, nitrogen, 5-10% argon, helium, natural gas, oxygen and more
- On-site Duke Power utility transformer
- (2000 KVA, 13200-480Y/277V)
- (75) Approximate parking spaces