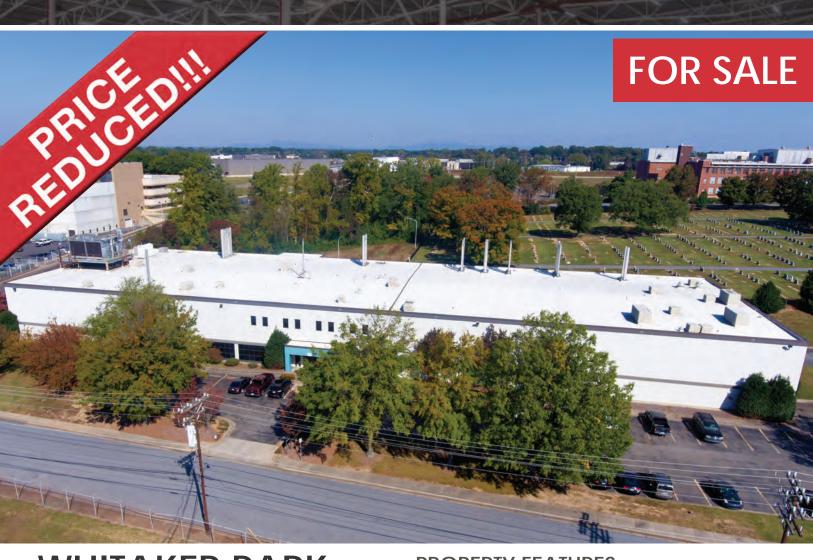

## WHITAKER PARK

BUILDING 630-2 95 W. 32ND STREET WINSTON-SALEM, NC 27105

PRICE REDUCED: \$2,900,000

BOB LEWIS, CCIM SIOR BROKER blewis@naipt.com 336.214.1799

## **PROPERTY FEATURES**

- ±50,000 SF 2 Story Facility
- Hydraulic Elevator
- New LED Lighting & HVAC
- Sprinklered with Fire Detection
- Laboratory structure in place with high pressure compressed air, distilled and potable water, vaccum lines, nitrogen, 5-10% argon, helium, natural gas, oxygen and more
- On-site Duke Power utility transformer
- (2000 KVA, 13200-480Y/277V)
- (75) Approximate parking spaces