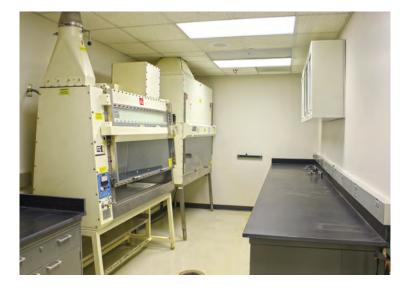

## **INTERIOR PHOTOS**

## **PROPERTY FEATURES**

- ±50,000 SF 2 Story Facility
- Hydraulic Elevator
- New LED Lighting & HVAC
- Sprinklered with Fire Detection
- Laboratory structure in place with high pressure compressed air, distilled and potable water, vaccum lines, nitrogen, 5-10% argon, helium, natural gas, oxygen and more
- On-site Duke Power utility transformer
- (2000 KVA, 13200-480Y/277V)
- (75) Approximate parking spaces