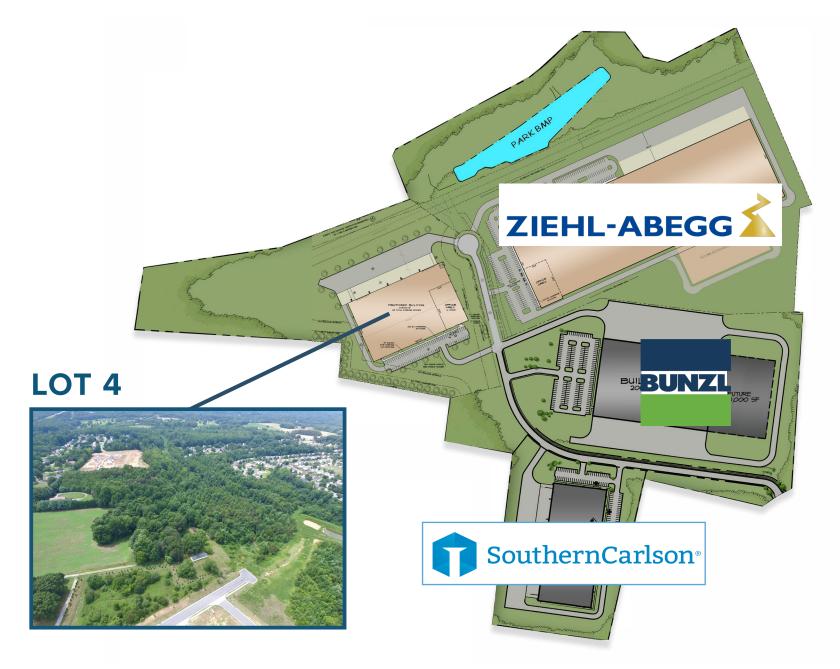

# **144,000 SF** Lot 4 - WINSTON SALEM, NC



### **MASTER SITE PLAN**

LOT 4 - BUILD TO SUIT WINSTON-SALEM, NC





## **PROPERTY SPECIFICATIONS**



#### LOT 4 - BUILD TO SUIT WINSTON-SALEM, NC

| LOCATION                             |                                                                          |
|--------------------------------------|--------------------------------------------------------------------------|
| Address                              | 4972 Millennium Dr                                                       |
| City/State/Zip                       | Winston-Salem, NC 27107                                                  |
| County/Parcel #                      | Forsyth County/6864-53-8338                                              |
|                                      |                                                                          |
| SIZE