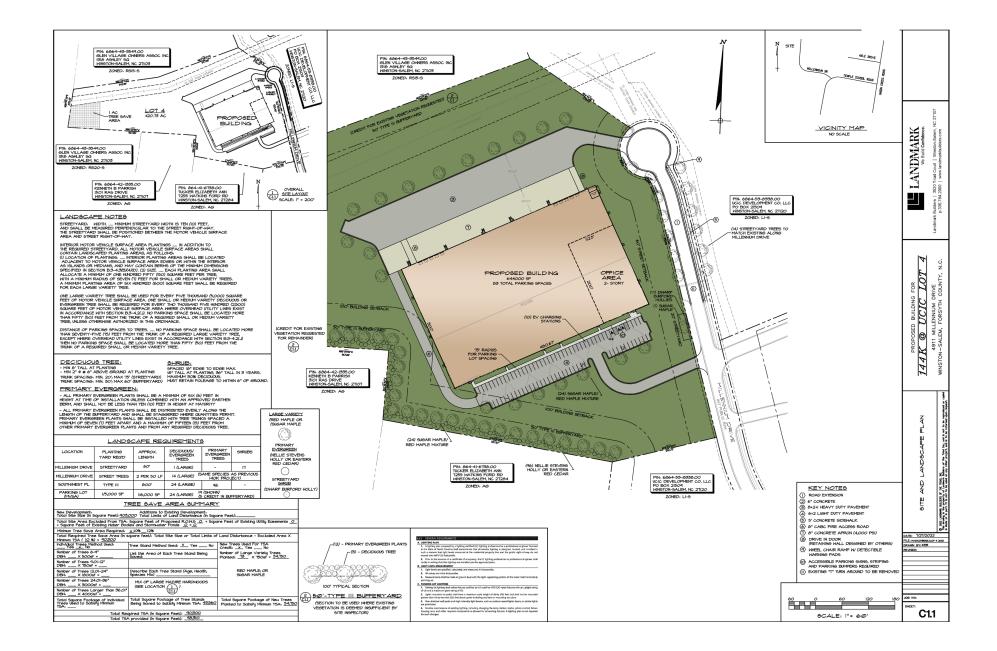

|
| Dock High Doors                      | 10 (9' x 10') with 16 Knockout PanelsPanels                              |

| FIRE / LIGHTING / POWER / SECURITY |                 |
|------------------------------------|-----------------|
| Fire Protection                    | ESFR            |
| Warehouse Lighting                 | LED (1 per bay) |
| Building Power                     | Shell Service   |
|                                    |                 |

| ROOF INFORMATION |                      |
|------------------|----------------------|
| Roof Type        | 45-mil TPO with R-20 |
| Roof Installed   | 2023                 |
| Roof Warranty    | 15 Years             |

#### SITE PLAN LOT 4 - BUILD TO SUIT WINSTON-SALEM, NC