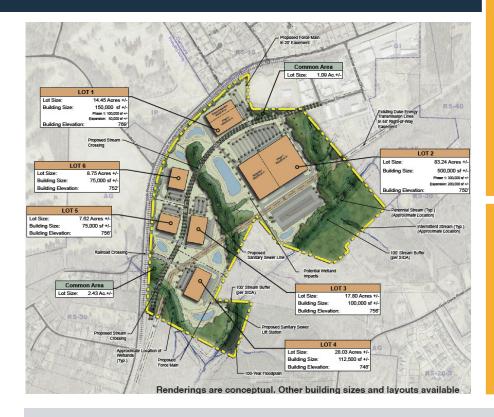

# TANGLEWOOD BUSINESS PARK

## **Topsider Drive, Clemmons**

Owned by Forsyth County, Tanglewood Business Park is a 169 acre property that can accomodate up to 1,000,000 sq. ft. of total build out on its 150 usable acres. Located 2 miles from I-40, the site is premium location for development in Forsyth County. Electrical, water/sewage, natural gas, and fiber infrastructure are available.

#### SITE DETAILS

Tract Size: 169 Acres
Usable Tract: 150 Acres
Location: Clemmons, NC
Current Zoning: GI, RS-40

Interstate Proximity: I-40, 2 miles Closest Airport: Piedmont Triad International Airport – 33 miles; Smith Reynolds Airport - 16 miles